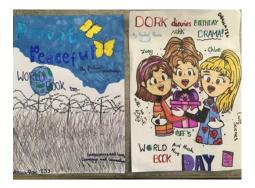

#### World Book Day March 2020

A school wide poster competition received amazing submissions this year. 4J1 won the tutor group submission and Rebecca-Rose and Karolina were joint winners for the individual prize.