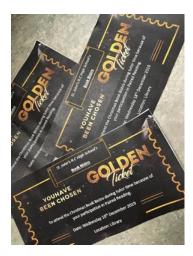

#### Book Week Scotland November 2019 — Book Bistro

Back by popular demand, our Book Bistro opened its doors once more. Pupils who made a strong contribution to class reading in their Literature Circles or paired reading, with

senior and junior pupils, were invited to attend the Book Bistro. Golden tickets were distributed, then juice and cakes were enjoyed by all.