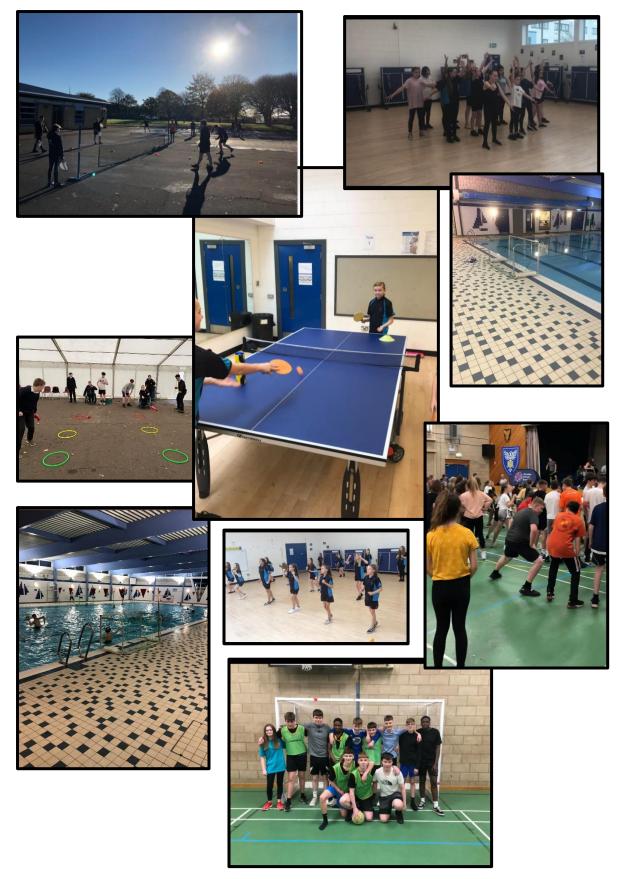

were challenged to "Read Around the World" during lockdown. Pages read were swapped for miles travelled and there were lots of book recommendations and trivia questions set

along the way. Over 70,000 pages were logged on Teams and we made it all the way down to the South Pole. Pupils and staff enjoyed seeing the books others were reading during lockdown.

#### Welcome Back to School with New Books—August 2020

Lots of new books were on the shelves to welcome pupils back to school in August. Pupils can still browse the shelves and borrow books from the Library. On return books are quarantined and wiped down before being returned to the shelves.









#### Maths













# Modern Languages









# Modern Studies

















F.





# Physics











# Physical Education

















#### Senior Leadership Team



Mrs McLagan

Head Teacher



Mrs Sinclair

#### Depute Head Teacher

#### **Dunkeld House**



Mr Black

Depute Head Teacher

Jedburgh House





Miss Lapadula

Mr Smith

Depute Head Teacher

Melrose House



Mrs West

**Business Manager** 





#### Guidance Team



Mr Cecil Dunkeld



**Mrs Kettles** Principal Teacher of Guidance Principal Teacher of Guidance Dunkeld





Mrs Lee Principal Teacher of Principal Teacher of Guidance Jedburgh

Mrs Andrews Guidance Jedburgh



Mrs Walsh Principal Teacher of Guidance Jedburgh



Mr McLaren Melrose



Mrs White Principal Teacher of Guidance Principal Teacher of Guidance Melrose





| Mrs Allan<br>Principal Teacher<br>Art        |                                                                 | Mr