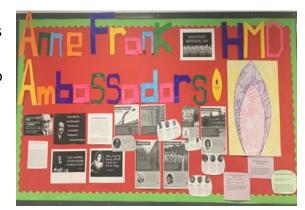

#### Holocaust Memorial Day—27th January 2020

This year our Anne Frank Ambassadors were asked by the Anne Frank Trust to produce a presentation for tutor classes on Holocaust Memorial Day.

The theme was "Stand Together". The presentation highlighted genocides around the world and the importance of standing

together to help stop division and the spread of hatred in our society.

Pupils also created their own Memorial Flame artworks in memorial of 75 years since the end of the Holocaust.

Harry Potter Night—February 2020